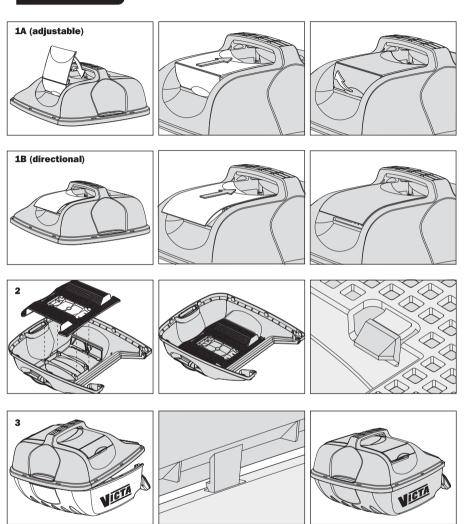

### **Assembling the Grasscatcher**

- 1 Assemble the adjustable covers 1A or directional covers 1B to the top half of the grasscatcher (If applicable to your model). Check that all of the snap hooks have engaged securely.
- 2 Locate the centre protrusion of the mesh into the centre hole on the inside of the catcher top, ensuring the curved edge of the mesh faces the rear handle. Firmly push the mesh into the top half of the catcher, making sure that the four snap hooks engage securely.
- 3 Loosely locate the rear handle areas of the top and bottom catcher halves then loosely locate the side edges. Check that all eight hooks from the top half are loosely located in the slots on the bottom half **then** firmly push the two halves together over each snap hook. Check that all of the snap hooks have engaged securely.
- **4** Tighten the two screws fitted to the front of the catcher.